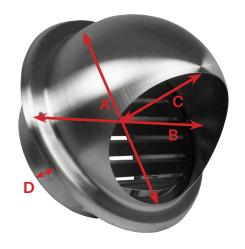

## **Dimensions**

| Model    | A(mm) | B(mm) | C(mm) | D(mm) |
|----------|-------|-------|-------|-------|
| DVSS100  | 100   | 150   | 65    | 50    |
| DVSS125  | 125   | 190   | 90    | 50    |
| DVSS150  | 150   | 210   | 100   | 60    |
| DVSS200B | 200   | 270   | 125   | 70    |