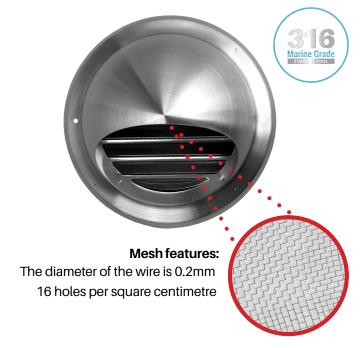

# Stainless Steel Dome: DVSS100, DVSS125 DVSS150 & DVSS200B

The DVSS range is designed for a high level of protection against weather elements and can be used as an inlet or an outlet vent.

The Dome is made from quality 316 Marine Grade Stainless Steel. The Dome also complies with BAL40 bushfire rating as the vent is supplied with a cinder mesh insert.

Being stainless steel constructed our vents comply to BAL40 (Bush Attack Level 40) when used with supplied cinder mesh insert.