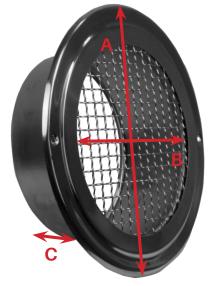

## **Dimensions**

| Model    | A(mm) | B(mm) | C(mm) |
|----------|-------|-------|-------|
| EVSS100  | 140   | 100   | 52    |
| EVSS125  | 175   | 125   | 52    |
| EVSS150  | 200   | 150   | 62    |
| EVSS200B | 250   | 200   | 72    |