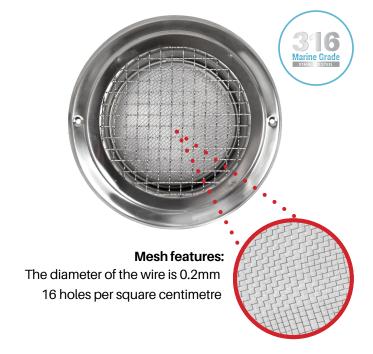

The Eave is made from quality 316 Marine Grade Stainless Steel. The Eave also complies with BAL40 bushfire rating as the vent is supplied with a cinder mesh insert.

#### Extra features include:

- Egg-crate style grille to prevent pests and vermin from entering the system
- > Screws and rubber seal included