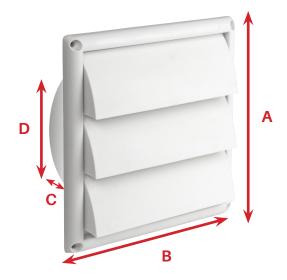

## **Dimensions**

| Model  | A(mm) | B(mm) | C(mm) | D(mm) |
|--------|-------|-------|-------|-------|
| HSM4WR | 150   | 150   | 25    | 100   |
| HSM5WR | 205   | 200   | 25    | 125   |
| HSM6WR | 205   | 205   | 25    | 150   |