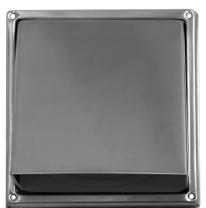

## Stainless Steel Hood: HVSS100, HVSS125 & HVSS150

The HVSS features an internal gravity flap allowing air to be expelled, whilst stopping cold air and pests entering the system.

The Hood is made from quality 316 Marine Grade Stainless Steel. The Hood also complies with BAL40 bushfire rating as the vent is supplied with a cinder mesh insert.