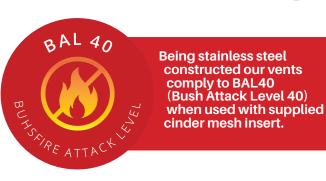

## Stainless Steel Hood: HVSS100, HVSS125 & HVSS150

The HVSS features an internal gravity flap allowing air to be expelled, whilst stopping cold air and pests entering the system.

The Hood is made from quality 316 Marine Grade Stainless Steel. The Hood also complies with BAL40 bushfire rating as the vent is supplied with a cinder mesh insert.