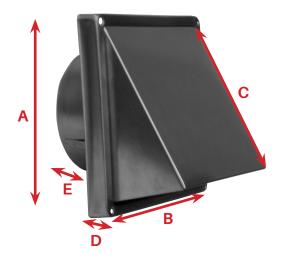

## **Dimensions**

| Model   | A(mm) | B(mm) | C(mm) | D(mm) | E(mm) |
|---------|-------|-------|-------|-------|-------|
| HVSS100 | 150   | 150   | 130   | 15    | 52    |
| HVSS125 | 180   | 180   | 150   | 20    | 52    |
| HVSS150 | 180   | 180   | 150   | 20    | 62    |